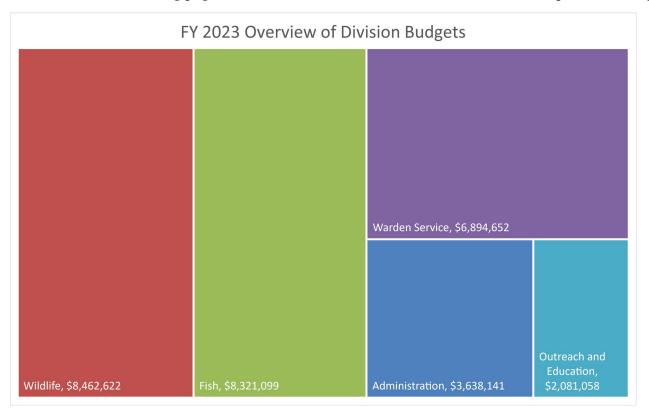

Page 4 of 38

The chart on the following page summaries the FY 2023 Vermont Fish & Wildlife Department budget by division.