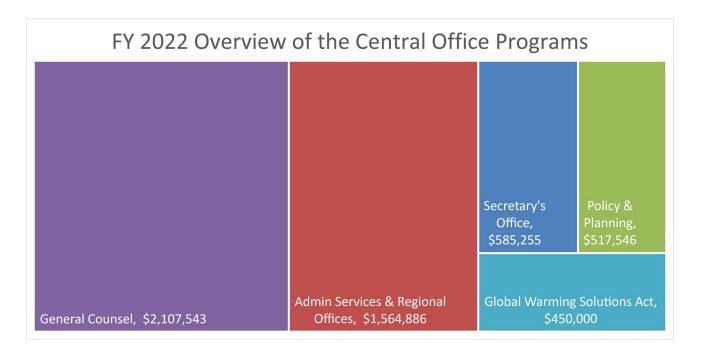

The chart on the following page summaries the FY 2022 ANR Central Office budget by program.