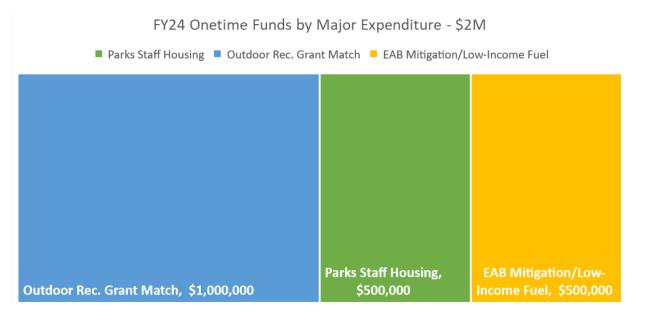

# **Onetime Appropriations**

Onetime investments will support critical needs to modernize our world-class State Park system's operation and maintenance facilities and staff housing infrastructure, mitigate risk to public safety, provide fuel assistance to vulnerable households, and enable communities to access federal funds to support their outdoor recreation economies.

#### Parks Staff Housing - \$500,000

Employee housing is a fundamental requirement for parks to recruit and retain employees. State Park staffing shortages and workforce limitations pose a significant challenge during unprecedented attendance growth and visitor demands. More than ever, parks recruit

## EAB Hazard Tree Mitigation & Low-income Heating Fuel Assistance - \$500,000

Emerald ash borer (EAB) is an invasive insect that will kill most of Vermont's 160 million ash trees. Found in the state in 2018, EAB is now in all counties, and we are at the point where we need to mitigate the risk to public safety by removing high-risk trees. These funds will be used to remove high-risk ash trees in high-use public lands, primarily State Park and recreational public access areas. If we delay investing now, the cost will increase by 2 - 3 times as the cost to remove infested trees is much more expensive due to the loss of the tree's structural integrity. When feasible, the removed trees will be made available as firewood to low-income households at no cost.

#### Outdoor Recreation Grant Match - \$1,000,000

FPR provides grants to communities and non-profit organizations for outdoor recreation with both federal and state funding. The federal Land & Water Conservation Fund requires a minimum 50% match for grant awards and the federal Recreation Trails Grant Program requires a minimum 20% match. Vermont's smaller, rural communities, and non-profit organizations experience barriers to accessing grant funding because of a lack of staff or specific grant writing and fundraising expertise. Funds would be used to reduce barriers to accessing federal funds for outdoor recreation by helping to achieve the match requirement for grant awards in FY24 for qualifying recipients.