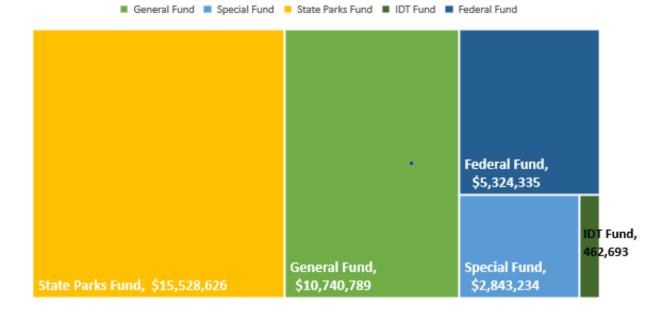

# **FY24 Funding Source**

FPR presents the State Fiscal Year 2024 (FY24) base budget, totaling \$34,889,677. An increase of \$2,818,576, of which \$751,069 is general fund dollars, and the remaining increases are covered by federal and special funds. These increases include the reclassification of Parks seasonal staff wages from the state parks special fund, the modernization of the Division of Forests position structures funded by general and federal funds, one full-time lands administration position funded by federal funds, and the reclassification of two full-time classified administrative positions from general funds.

FY24 Budget Appropriated by Major Funding Source - \$34.9M