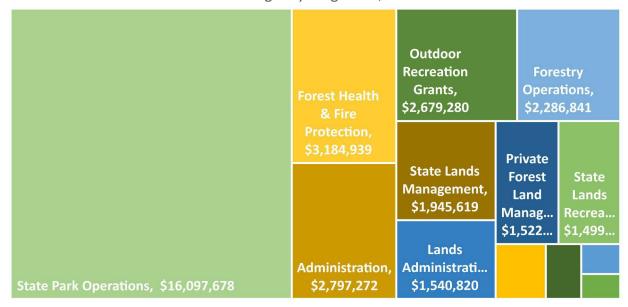

#### This chart summaries the FY 2024 Department of Forests, Parks, and Recreation budget by Division: FY24 Budget by Program - \$34.9M

- Forest Products Utilization
- Forests and Parks Access Roads
- Forest Regulations & Water Quality Urban & Community Forestry
- Private Forest Land Management
- State Lands Recreation
- Forest Health & Fire Protection
- Lands Administration
- State Park Operations

- State Lands Management
  - Forestry Operations
- Outdoor Recreation Grants
- Administration