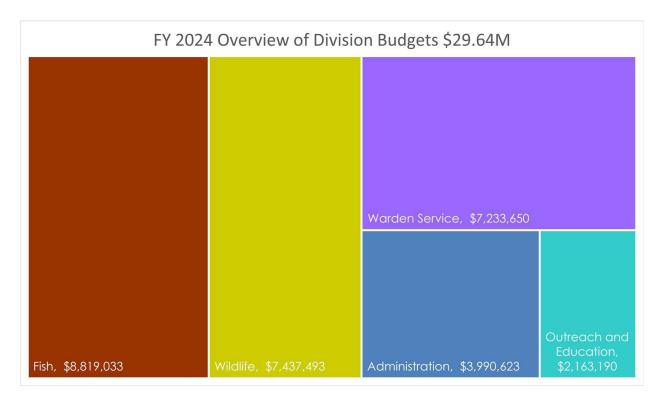

The chart on the following page summaries the FY 2024 Vermont Fish & Wildlife department budget by division.

The table provides a high-level summary of the change in the Department budget.

Vermont Department of Fish and Wildlife Budget Summary

|                         | FY 2022<br>Actuals | FY 2023<br>Budget | FY 2024<br>Gov Rec | 23-24<br>Change |
|-------------------------|--------------------|-------------------|--------------------|-----------------|
| Major Object            |                    |                   |                    |                 |
| Personal Services       | 19,064,406         | 20,034,378        | 21,567,730         | 1,533,352       |
| Operating Expenses      | 6,178,204          | 8,439,670         | 7,140,027          | (1,299,643)     |
| Grants                  | 1,083,121          | 923,524           | 936,232            | 12,708          |
| Total                   | 26,325,731         | 29,397,572        | 29,643,989         | 246,417         |
| Funds                   |                    |                   |                    |                 |
| General Funds           | 6,359,582          | 6,883,540         | 7,173,206          | 289,666         |
| Special Funds           | 207,985            | 701,314           | 367,644            | (333,670)       |
| Federal Funds           | 8,348,537          | 9,667,795         | 9,793,589          | 125,794         |
| Interdepartmental Funds | 1,405,628          | 1,544,012         | 1,385,460          | (158,552)       |
| All Other Funds         | 10,003,999         | 10,600,911        | 10,924,090         | 323,179         |
| Total                   | 26,325,731         | 29,397,572        | 29,643,989         | 246,417         |